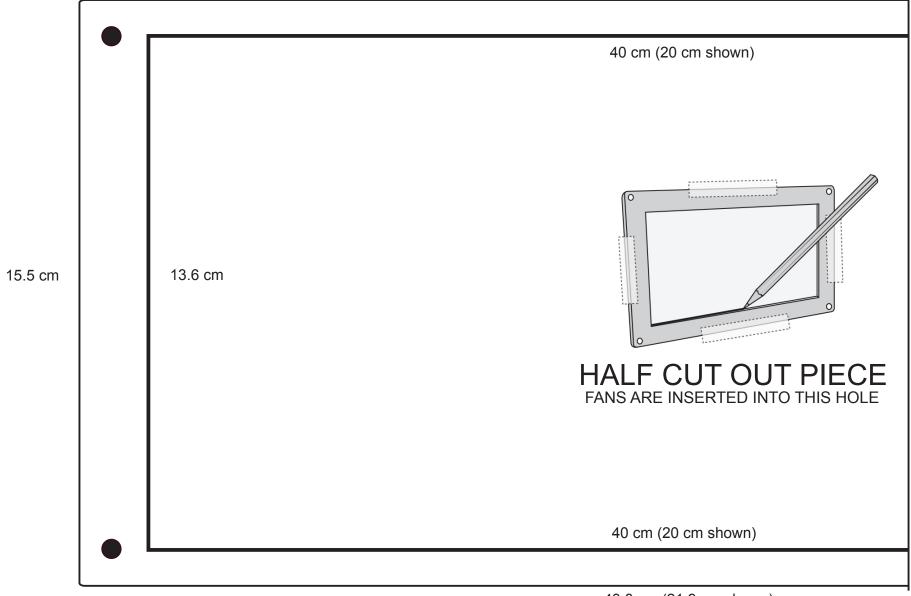

**AIRPLATE S9 AND T9** 

- 1. This product includes plastic tracing stencils which are recommended to be used for accuracy.
- 2. When printing this PDF, please check printer settings to make sure the print is not being scaled.
- 3. Please measure the lines on this page with a ruler to check if it has been scaled by the printer.
- 4. The thicker lines indicate where to cut. The lighter lines display where the mounting plate will cover.
- 5. Screw holes are approximately 4 to 5 mm diameters in size.
- 6. If you have any questions or concerns, our contact information can be found on www.acinfinity.com

This model's dimensions exceeds the size of an A4 paper. Only HALF of the total template is shown below. This template should only be used as a reference.